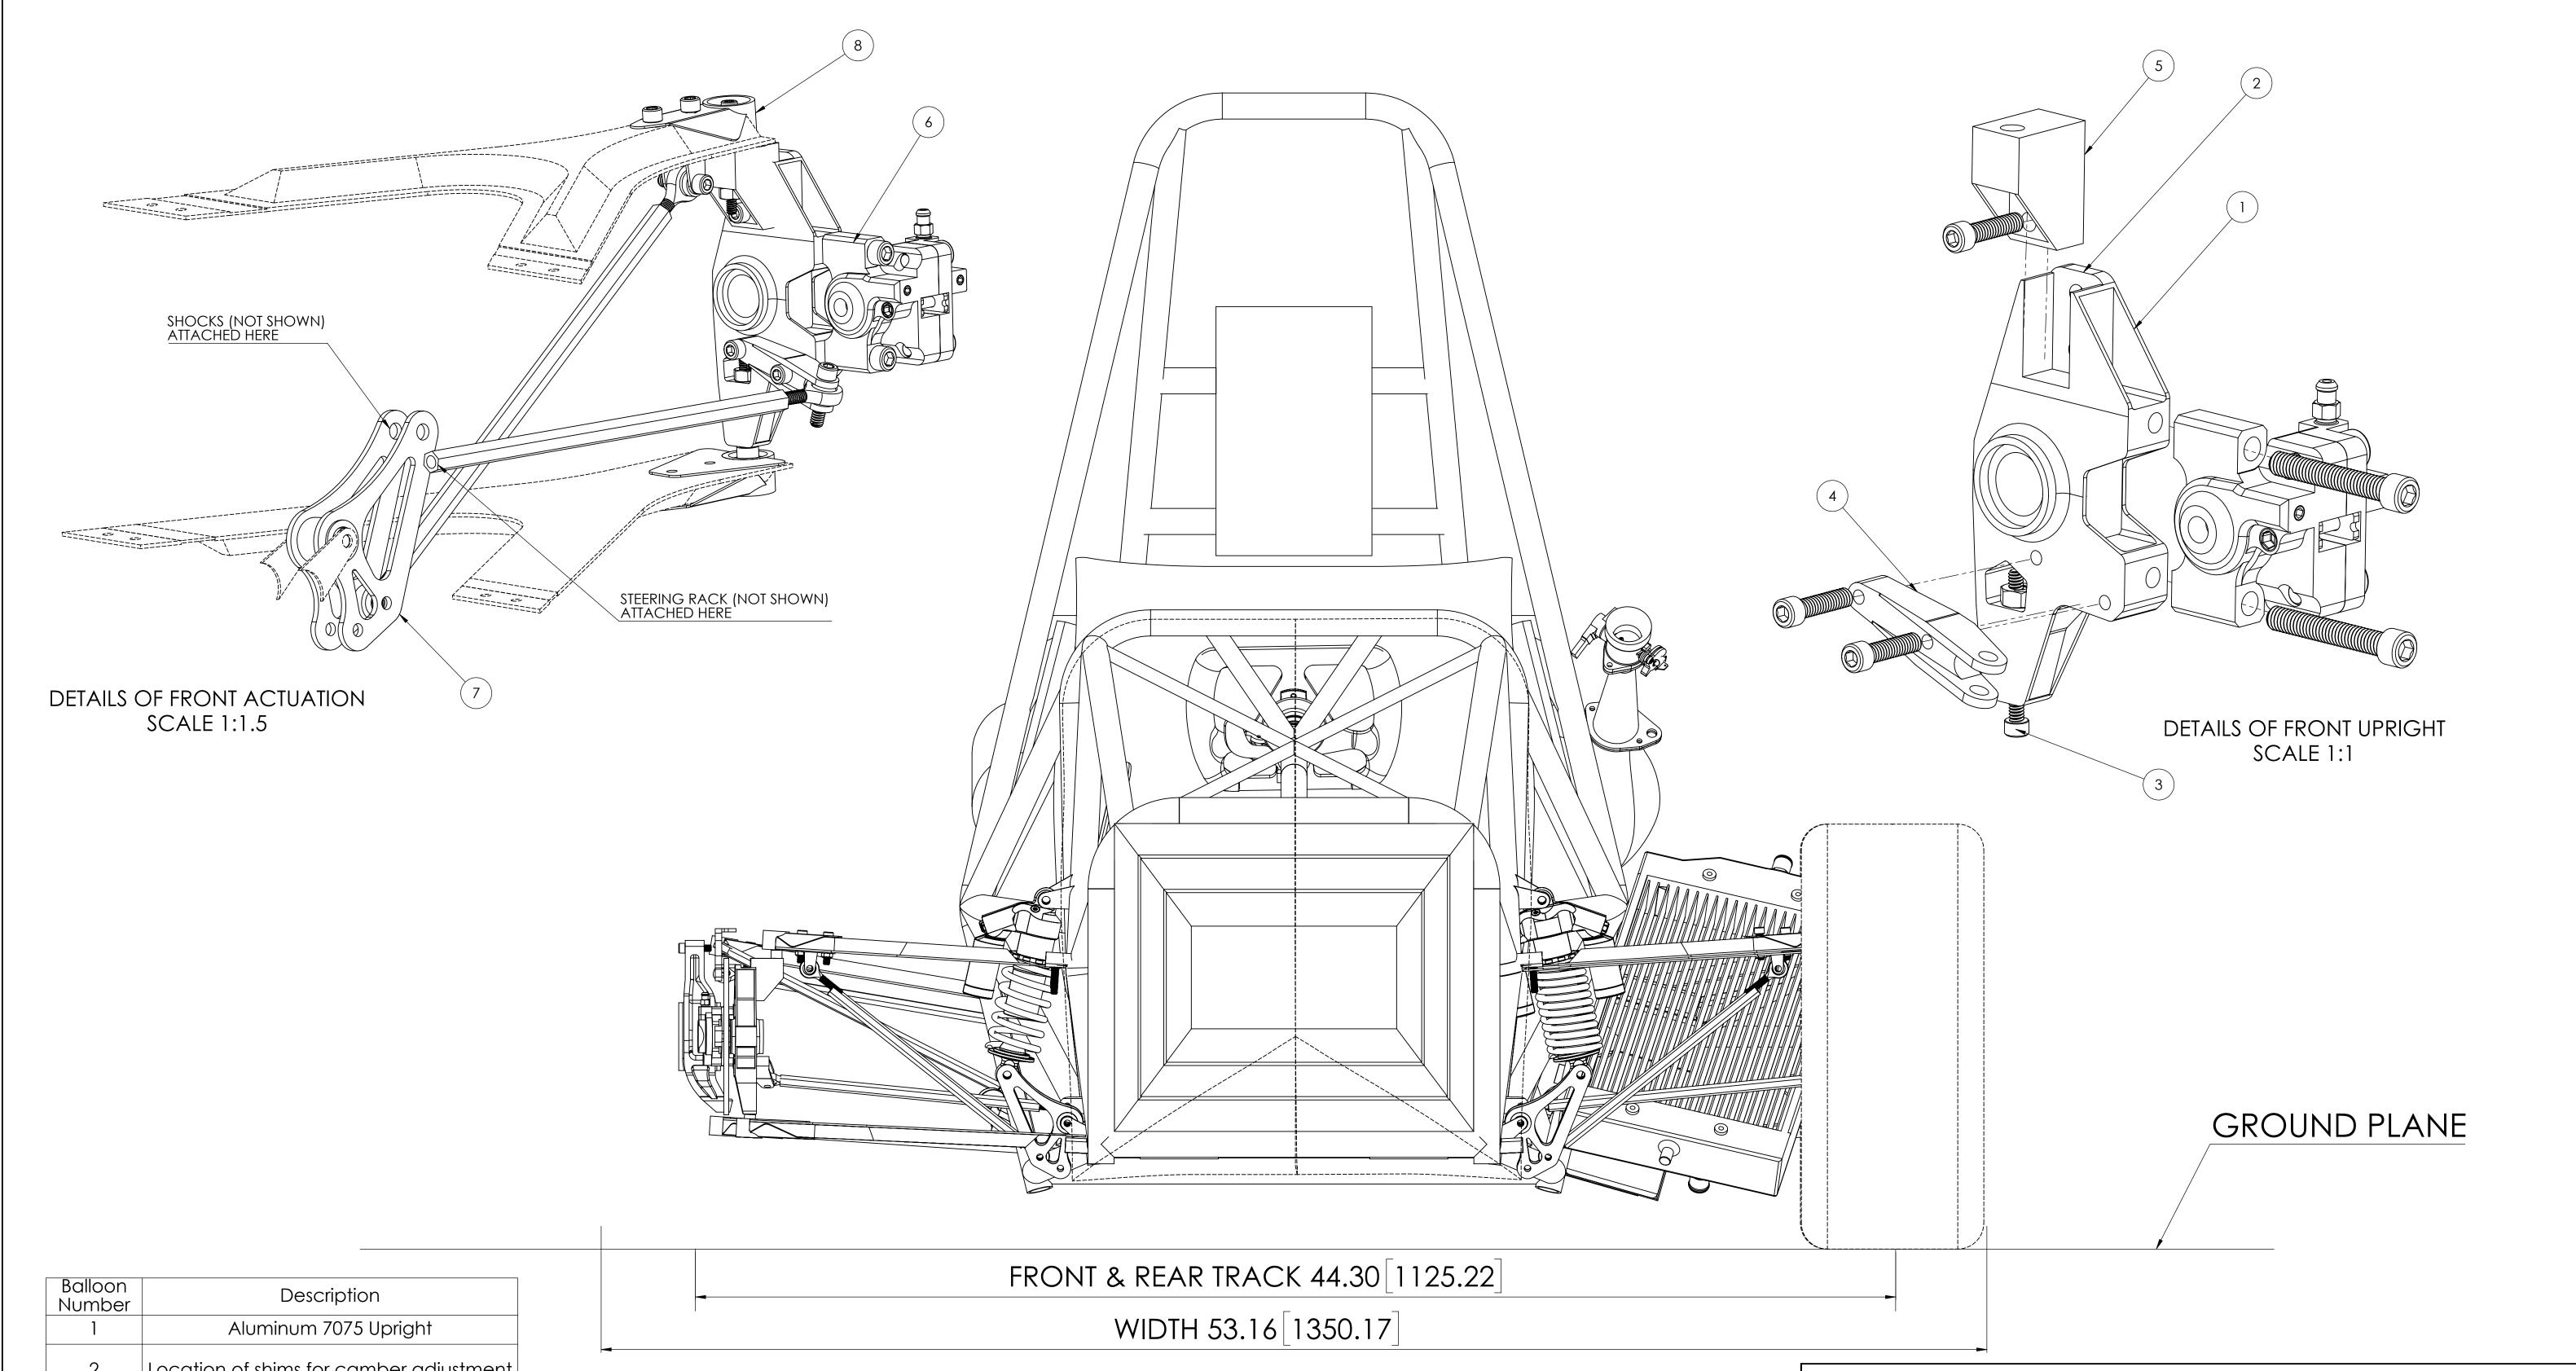

| Balloon<br>Number | Description                       |
|-------------------|-----------------------------------|
| 1                 | Aluminum 7075 CNC Upright         |
| 2                 | Aluminum 7075 Camber Cap          |
| 3                 | 4130 Steel Waterjet Bell Crank    |
| 4                 | Waterjet, Steel Balljoint Capture |
| 5                 | Carbon Fiber Nose Cone            |

## LEHIGH UNIVERSITY - CAR 86

| FRONT VIEW |     |               |  |  |
|------------|-----|---------------|--|--|
| Scale:     | 1:3 | Sheet: 3 of 3 |  |  |

DIMMENSIONS IN INCHES [mm]