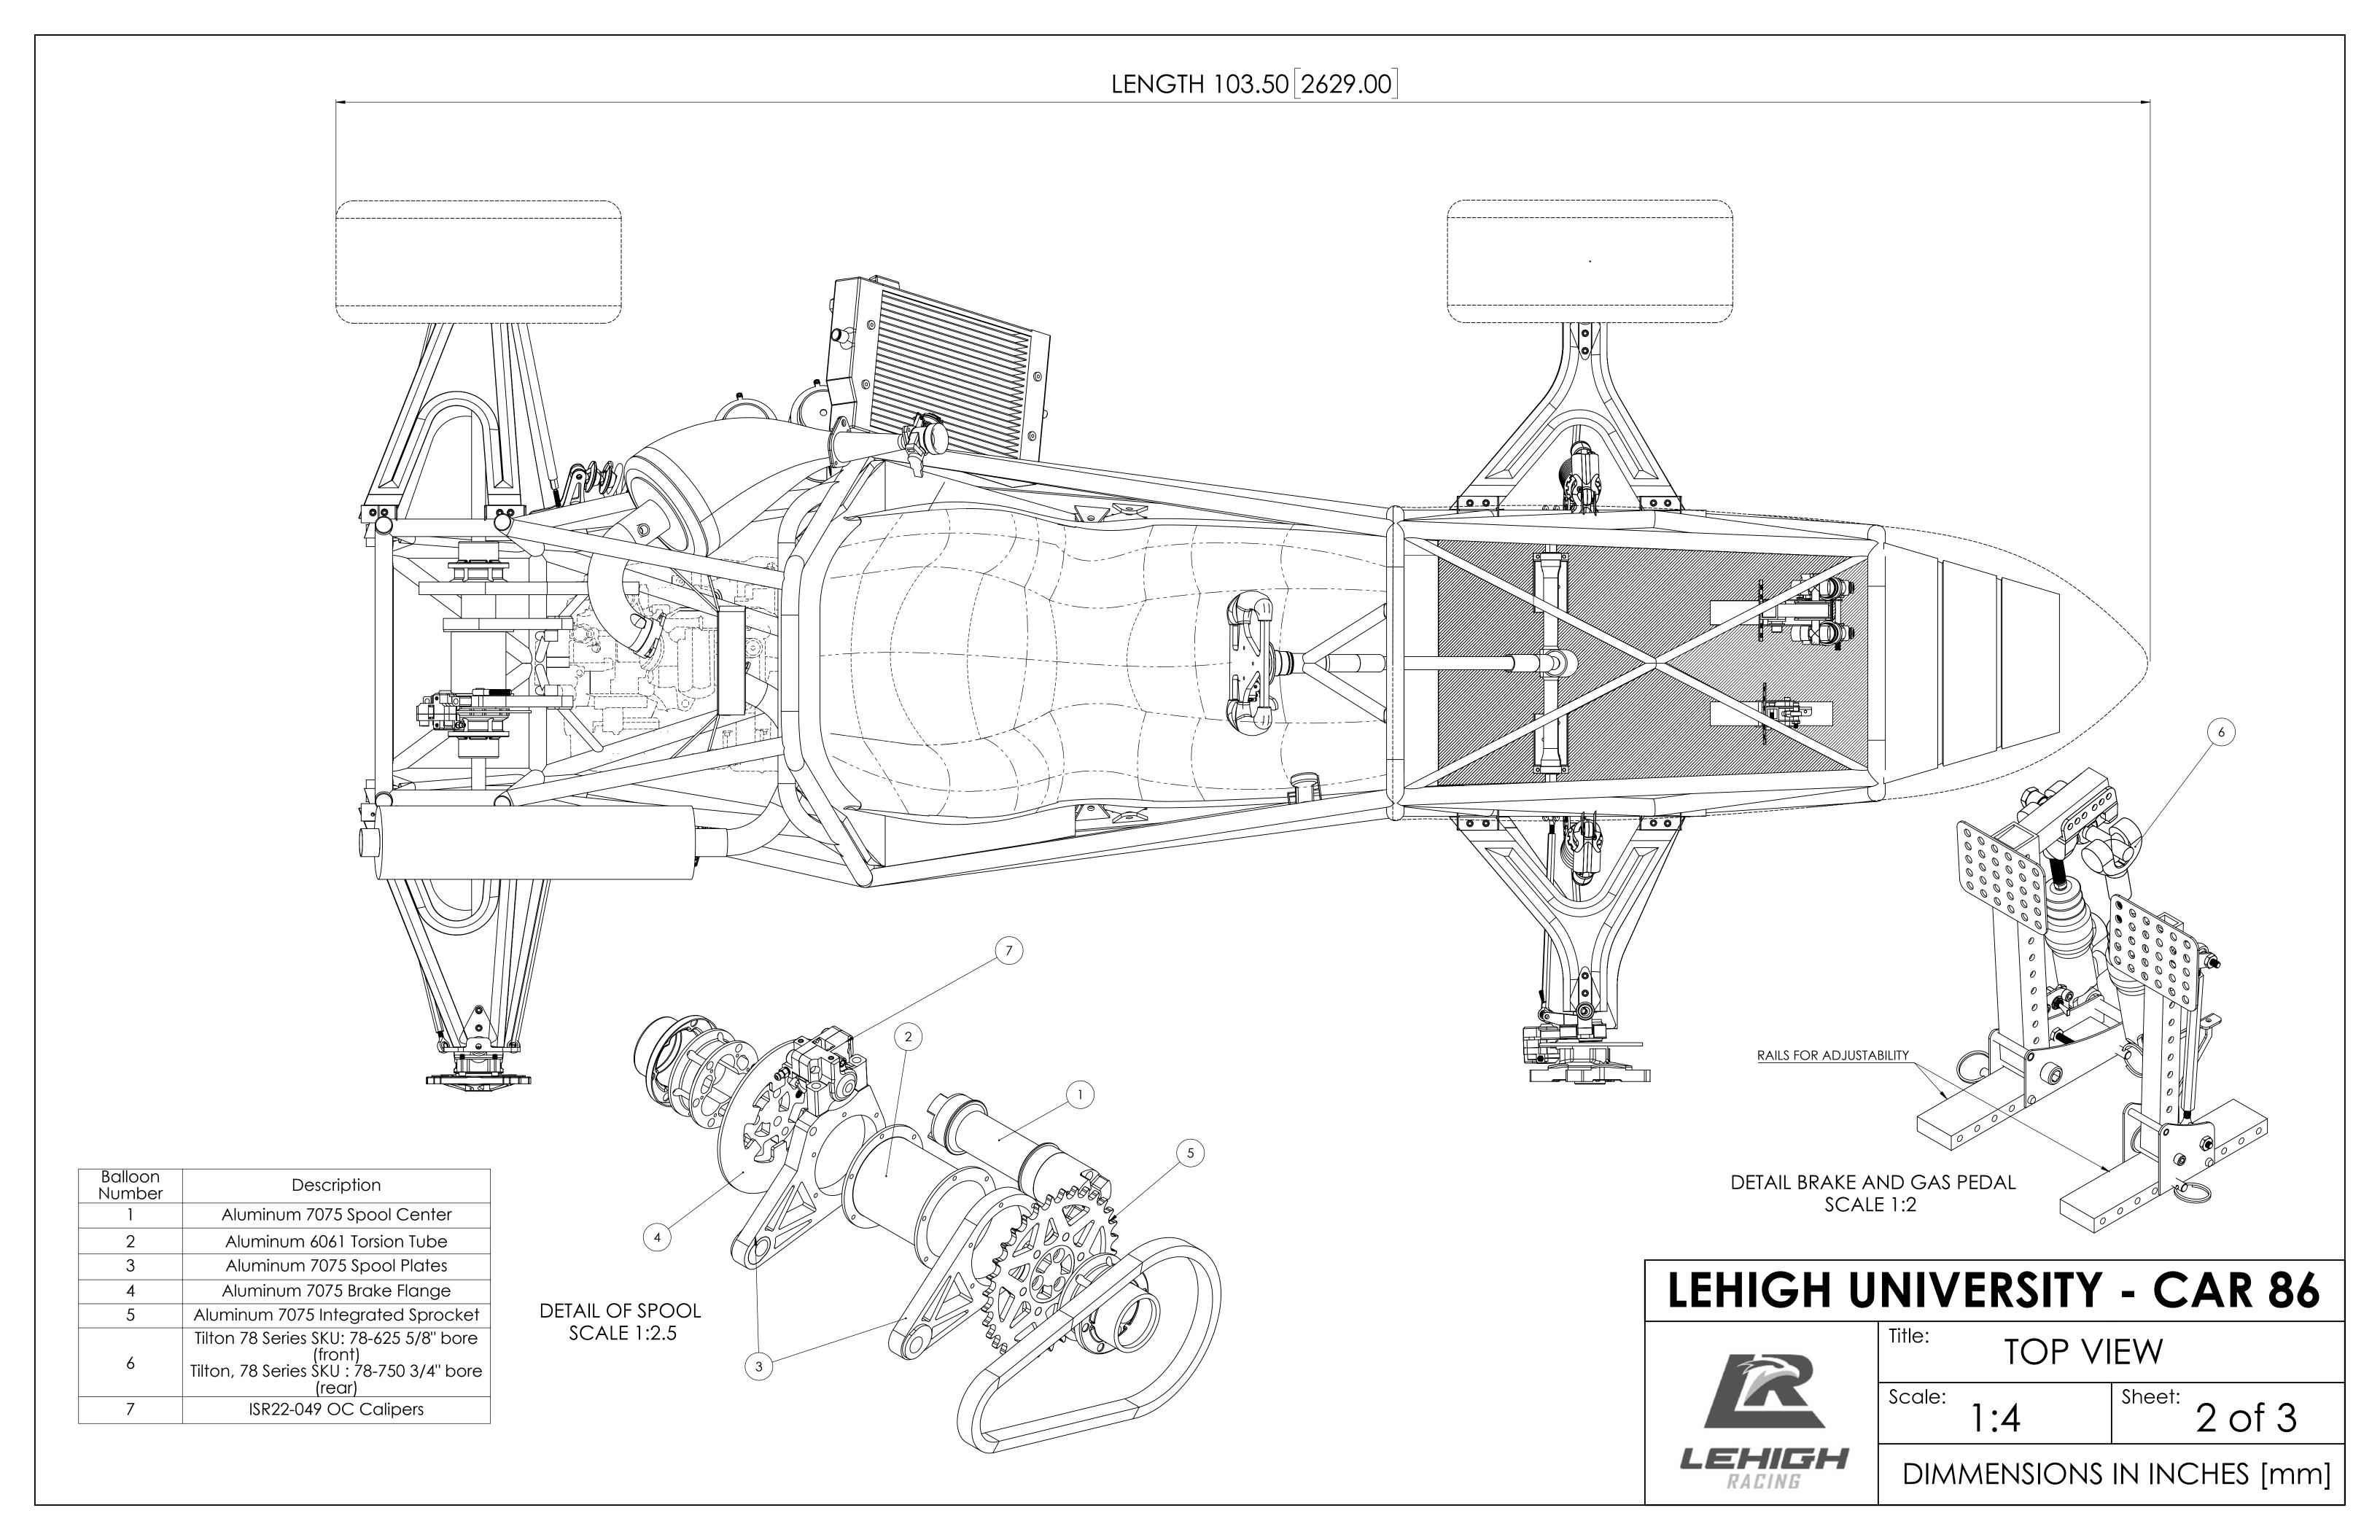

| Balloon<br>Number | Description                       |
|-------------------|-----------------------------------|
| 1                 | Aluminum 7075 CNC Upright         |
| 2                 | Aluminum 7075 Camber Cap          |
| 3                 | 4130 Steel Waterjet Bell Crank    |
| 4                 | Waterjet, Steel Balljoint Capture |
| 5                 | Carbon Fiber Nose Cone            |

## LEHIGH UNIVERSITY - CAR 86



| Title: | SIDE VIEW |        |   |      |
|--------|-----------|--------|---|------|
| Scale: | 1:4       | Sheet: | 1 | of 3 |

DIMMENSIONS IN INCHES [mm]





| Balloon<br>Number | Description                                                   |
|-------------------|---------------------------------------------------------------|
| 1                 | Aluminum 7075 Upright                                         |
| 2                 | Location of shims for camber adjustment                       |
| 3                 | Long bolt shank for upright                                   |
| 4                 | Aluminum 7075 Steering Toe Link                               |
| 5                 | Aluminum 7075 Camber Cap                                      |
| 6                 | ISR 22-049 OC (right caliper)<br>ISR 22-049 OD (left caliper) |
| 7                 | Waterjet, 4130 Steel Bell Crank                               |
| 8                 |