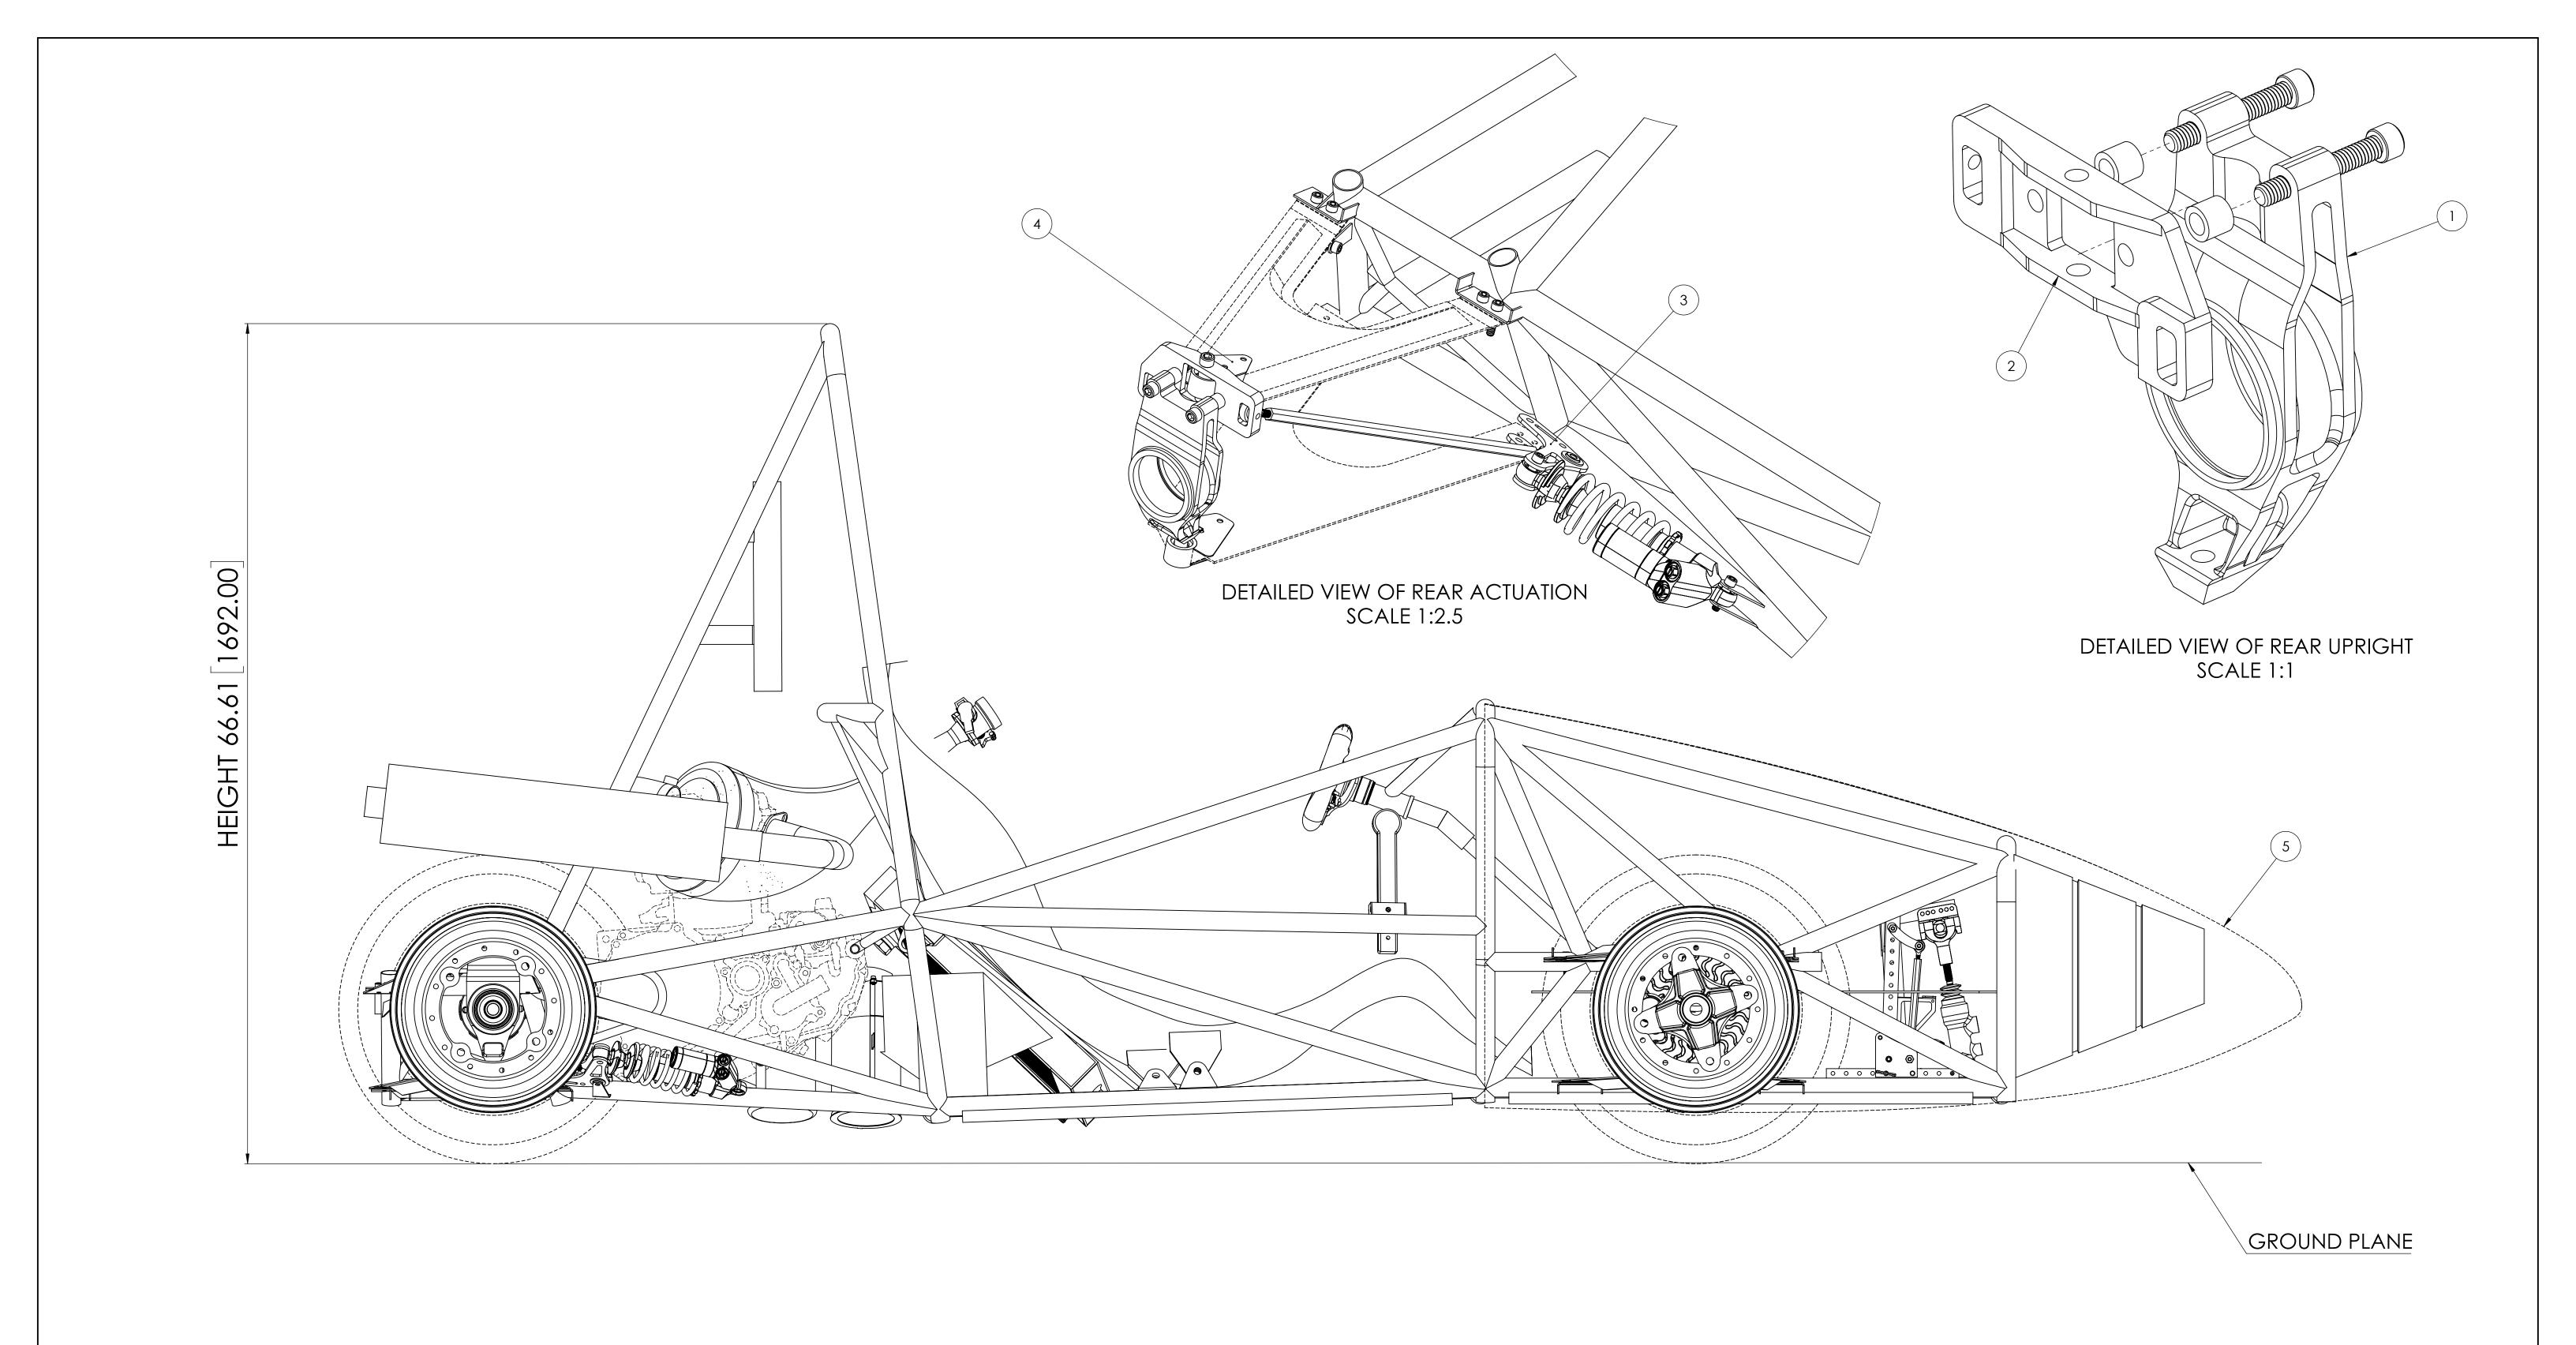

## LEHIGH UNIVERSITY - CAR 86

| Title: | SIDE VIEW |        |   |      |
|--------|-----------|--------|---|------|
| Scale: | 1:4       | Sheet: | 1 | of 3 |

DIMMENSIONS IN INCHES [mm]

| Balloon<br>Number | Description                                                   |
|-------------------|---------------------------------------------------------------|
| 1                 | Aluminum 7075 Upright                                         |
| 2                 | Location of shims for camber adjustment                       |
| 3                 | Long bolt shank for upright                                   |
| 4                 | Aluminum 7075 Steering Toe Link                               |
| 5                 | Aluminum 7075 Camber Cap                                      |
| 6                 | ISR 22-049 OC (right caliper)<br>ISR 22-049 OD (left caliper) |
| 7                 | Waterjet, 4130 Steel Bell Crank                               |
| 8                 | Waterjet, Steel Balljoint Captures                            |